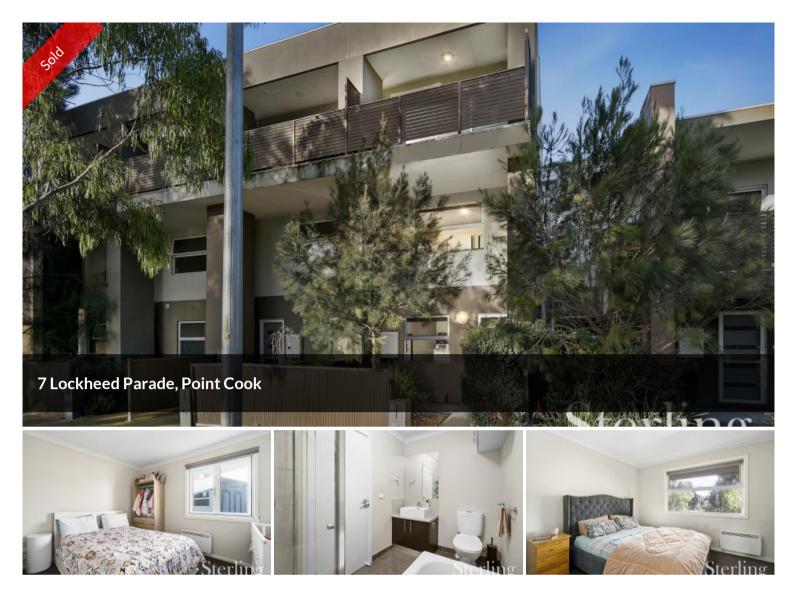

## Perfect first home or investment

Perfectly positioned in the ever so popular Kingsford Estate is this wonderful opportunity to secure an amazing 3-level townhouse with beautiful views of Kingsford Common Park. Whether you're a first home buyer or an investor, this is without doubt a fantastic opportunity to secure a beautifully kept property in an amazing location for such an affordable price.

Ground floor offers a large study/studio area perfect for a home office, European laundry and an oversize single remote garage. Continuing upstairs to the second level you'll find two spacious bedrooms, both with panel wall heaters & built-in-robes that share access to the centrally located bathroom complete with shower, bath, and toilet.

The top level is an open-plan design with 3.0m (approx.) high ceilings and comprising separate living and dining zones, a brand-new Rinnai split system and contemporary kitchen with stainless steel appliances including a 600mm under bench electric oven, 4 burner gas cooktop, range hood, dishwasher, 20mm Cesar-stone benchtops, pantry and stainless steel fridge.

Sliding doors from the living area open out to the balcony which has breathtaking views overlooking Kingsford Common Park . Secure parking is via the rear lane with remote garage access (with brand-new garage motor).